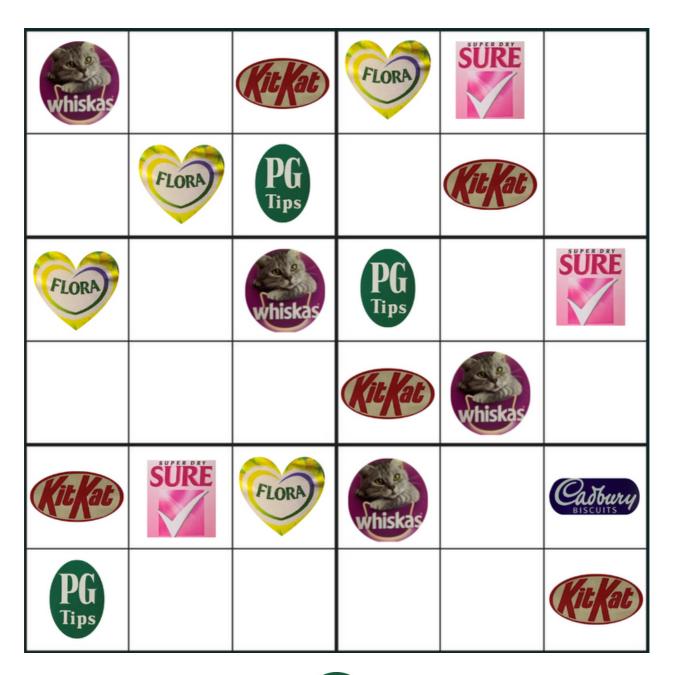

### Easy 9x9

|         |          |                     | whiskas | Cadbury | Bovril  |                     | Nestle  | SURE    |
|---------|----------|---------------------|---------|---------|---------|---------------------|---------|---------|
| whiskas |          |                     | HIVEA   |         | FLORA   | KîtKat              | Bovril  |         |
| Cadbury |          |                     | Nestle  | Kitkat  | SURE    | PG<br>Tips          | whiskas | HIVEA   |
|         | Nestle   |                     |         |         | whiskas | SÜRE                | Cadbury | PG      |
|         |          |                     | PG      |         | HIYEA   |                     |         |         |
| PG      | whiskas  |                     |         |         |         |                     | FLORA   | Nestle  |
|         |          | Cadbury<br>BISCUITS | Kitkat  |         |         |                     |         | FLORA   |
|         | Kit Kat) |                     |         | FLORA   |         | Cadbury<br>BISCUITS | HIYEA   | Bovril  |
|         |          |                     |         |         |         | Nestle              | PG      | (it/at) |

### Easy 9x9

Brand Sudoku Assistant (cut out and place it in Sudoku)